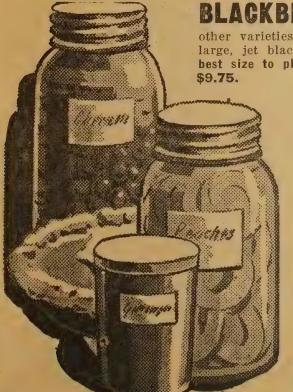

All above mums guaranteed new early flowering, hardy and vigorous perfectly formed Giant Exhibition flowering varieties. Your choice above mums alike or assorted. Less than three of a kind not labeled. 25¢ each; 3 for 70¢; 5 for 98¢.

Pink Supreme